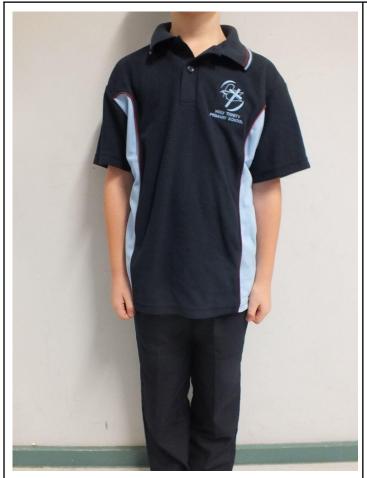

Or

- Trousers navy blue drill pants
- Pale blue turtle neck/long sleeved cotton shirt/formal polo top
- Socks long navy blue or navy tights
- Shoes black leather lace up

Formal Polo Top
Tailored slacks

LONG SLEEVE PALE BLUE SHIRT WITH TRADITIONAL COLLAR TAILORED SLACKS