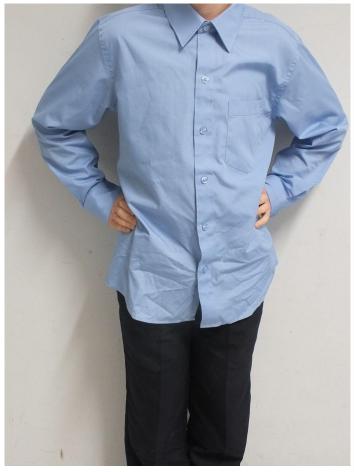

Or

- Trousers navy blue drill pants
- Pale blue turtle neck/long sleeved cotton shirt/formal polo top
- Socks long navy blue or navy tights
- Shoes black leather lace up

Formal Polo Top
Tailored slacks

LONG SLEEVE PALE BLUE SHIRT WITH TRADITIONAL COLLAR TAILORED SLACKS