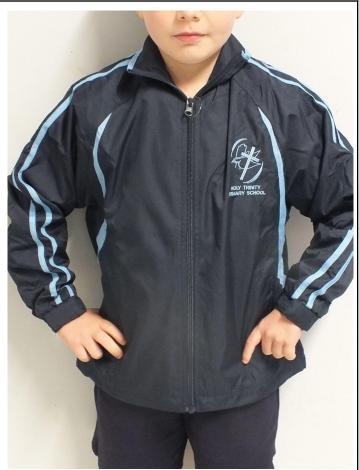

Optional
Tracksuit jacket (Winter)
Hat (Summer)

- Socks White (no emblems)
- Shoes runners

SCHOOL SPORTS POLO TOP - PALE BLUE AND NAVY WITH MAROON PIPING SPORTS SHORT - NAVY BLUE

SCHOOL SPORTS POLO TOP - PALE BLUE AND
NAVY WITH MAROON PIPING
SPORTS SKORT - NAVY BLUE

SCHOOL SPORTS POLO TOP - PALE BLUE AND NAVY WITH MAROON PIPING SCHOOL TRACKSUIT PANTS - NAVY BLUE

**SCHOOL TRACKSUIT JACKET** 