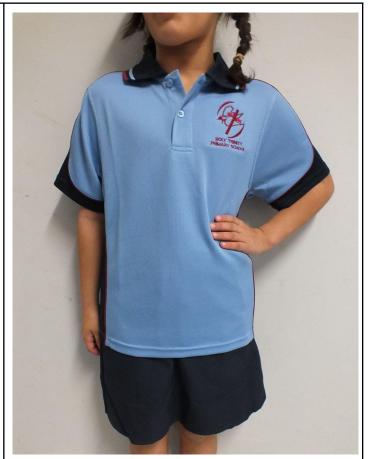

## **Sports Uniform**

To be worn on sport days only

- School sports polo top pale blue and navy with maroon piping
- Shorts navy blue

Or

Sports Skort - navy blue

Or

Tracksuit pants

\*Note: These options can worn year round

Optional
Tracksuit jacket (Winter)
Hat (Summer)

- Socks White (no emblems)
- Shoes runners

SCHOOL SPORTS POLO TOP - PALE BLUE AND NAVY WITH MAROON PIPING SPORTS SHORT - NAVY BLUE

SCHOOL SPORTS POLO TOP - PALE BLUE AND
NAVY WITH MAROON PIPING
SPORTS SKORT - NAVY BLUE