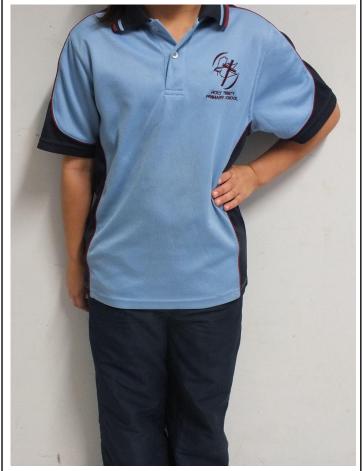

## **Sports Uniform**

To be worn on sport days only

- School sports polo top pale blue and navy with maroon piping
- Shorts navy blue

Or

Sports Skort - navy blue

Or

Tracksuit pants

\*Note: These options can worn year round

SCHOOL SPORTS POLO TOP - PALE BLUE AND NAVY WITH MAROON PIPING SCHOOL TRACKSUIT PANTS - NAVY BLUE

**SCHOOL TRACKSUIT JACKET** 