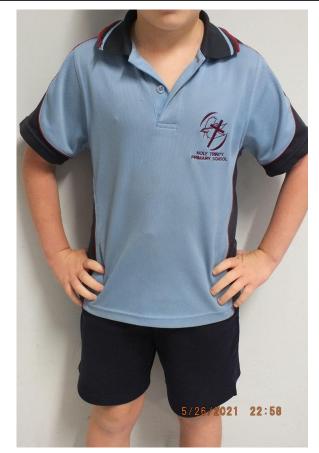

## **Sports Uniform**

To be worn on sport days only

- School sports polo top pale blue and navy with maroon piping
- Shorts navy blue

Or

Sports Skort - navy blue

Or

Tracksuit pants

\*Note: These options can worn year round

Optional
Tracksuit jacket (Winter)
Hat (Summer)

- Socks White (no emblems)
- Shoes runners

SCHOOL SPORTS POLO TOP - PALE BLUE AND NAVY WITH MAROON PIPING SPORTS SHORT - NAVY BLUE

SCHOOL SPORTS POLO TOP - PALE BLUE AND
NAVY WITH MAROON PIPING
SPORTS SKORT - NAVY BLUE